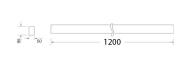

#### **Dimensions**

• Measurement: 1200mm x 50mm

• Height: 95mm

# **Technical drawing**

The technical data represent rated values for an ambient temperature of 25°C. The data values for the luminous flux are initially subject to a tolerance of +/- 10%, those for the electrical connected load are initially subject to a tolerance of +/- 150 K. No liability is assumed for typographical or printing errors. The general terms and conditions of NEKO Lighting AG apply.