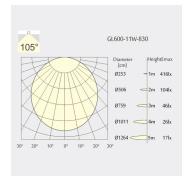

• SDCM: 3

# Optics

• Beam angle: 105°

#### Electric

• LED Driver: DALI Dim • LED Power: 32W • System Power: 36W

• 46V

• 700mA

#### **Dimensions**

• Measurement: 1200mm x 50mm

• Height: 95mm

# Description

Ceiling mounted FUSION Linear profile with General Light (GL1200) insert and DALI Dim driver; white profile channel (RAL 9016); LED 32W; measurement 1200mm x 50mm; CCT 4000K with an LED Output of 4800lm; decent colour rendering at an index of CRI80; after a lifetime of 50000h min. 80% of the luminous flux with energy efficient SAMSUNG LED Chips; 5 years warranty; wide beam characteristic with 105° beam angle; lighting perfectly suitable for reading, writing as well as computer and control work; degree of housing protection according to DIN EN 60529 (IP20)

# Light distribution



# **Technical drawing**













The technical data represent rated values for an ambient temperature of 25°C. The data values for the luminous flux are initially subject to a tolerance of +/- 10%, those for the electrical connected load are initially subject to a tolerance of +/- 150 K. No liability is assumed for typographical or printing errors. The general terms and conditions of NEKO Lighting AG apply.