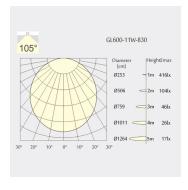

# Optics

• Beam angle: 105°

# Light distribution

#### **Technical drawing**

The technical data represent rated values for an ambient temperature of 25°C. The data values for the luminous flux are initially subject to a tolerance of +/- 10%, those for the electrical connected load are initially subject to a tolerance of +/- 150 K. No liability is assumed for typographical or printing errors. The general terms and conditions of NEKO Lighting AG apply.