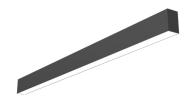

#### General

- Indoor
- Linear System
- Ceiling mounted
- Version: square
- Housing: black
- · Reflector: none
- IP 20

#### **Dimensions**

• Measurement: 1200mm x 50mm

• Height: 95mm

# Description

Ceiling mounted FUSION Linear profile with General Light (GL1200) insert and DALI Dim driver; black profile channel (RAL 9005); LED 22W; measurement 1200mm x 50mm; CCT 3000K with an LED Output of 3100lm; high colour rendering at an index of CRI90; after a lifetime of 50000h min. 80% of the luminous flux with energy efficient SAMSUNG LED Chips; 5 years warranty; wide beam characteristic with 105° beam angle; lighting perfectly suitable for reading, writing as well as computer and control work; degree of housing protection according to DIN EN 60529 (IP20)