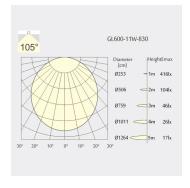

# Optics

• Beam angle: 105°

# Description

Ceiling mounted FUSION Linear profile with General Light (GL1200) insert and DALI Dim driver; black profile channel (RAL 9005); LED 22W; measurement 1200mm x 50mm; CCT 3000K with an LED Output of 3100lm; high colour rendering at an index of CRI90; after a lifetime of 50000h min. 80% of the luminous flux with energy efficient SAMSUNG LED Chips; 5 years warranty; wide beam characteristic with 105° beam angle; lighting perfectly suitable for reading, writing as well as computer and control work; degree of housing protection according to DIN EN 60529 (IP20)

# Light distribution