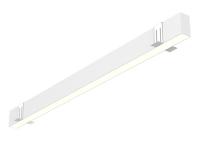

# FL1200-GL1200

Manufacture: NEKO LIGHTING AG

FUSION Linear System FL1200(R)D-GL1200-32W-927-WN Type:

#### General

- Indoor
- Linear System
- Trimless Recessed
- · Version: square
- · Housing: white
- · Reflector: none
- IP 20

# Description

Trimless Recessed FUSION Linear profile with General Light (GL1200) insert and DALI Dim driver; white profile channel (RAL 9016); LED 32W; measurement 1200mm x 50mm; CCT 2700K with an LED Output of 3600lm; high colour rendering at an index of CRI90; after a lifetime of 50000h min. 80% of the luminous flux with energy efficient SAMSUNG LED Chips; 5 years warranty; wide beam characteristic with 105° beam angle; lighting perfectly suitable for reading, writing as well as computer and control work; degree of housing protection according to DIN EN 60529 (IP20)