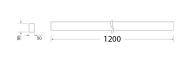

#### **Dimensions**

• Measurement: 1200mm x 50mm • Cutout: 1210mm x 52mm

· Height: 95mm

· Ceiling height: 150mm

## **Technical drawing**

CB C€

1210x52mm

SAMSUNG