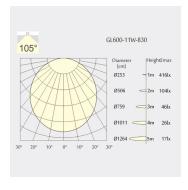

ctric

• LED Driver: DALI Dim • LED Power: 32W • System Power: 36W

• 46V

• 700mA

#### **Dimensions**

• Measurement: 1200mm x 50mm • Cutout: 1210mm x 52mm

· Height: 95mm

· Ceiling height: 150mm

# Description

Trimless Recessed FUSION Linear profile with General Light (GL1200) insert and DALI Dim driver; white profile channel (RAL 9016); LED 32W; measurement 1200mm x 50mm; CCT 2700K with an LED Output of 3600lm; high colour rendering at an index of CRI90; after a lifetime of 50000h min. 80% of the luminous flux with energy efficient SAMSUNG LED Chips; 5 years warranty; wide beam characteristic with 105° beam angle; lighting perfectly suitable for reading, writing as well as computer and control work; degree of housing protection according to DIN EN 60529 (IP20)

# Light distribution



## **Technical drawing**





CB C€









1210x52mm





SAMSUNG