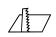

32W • System Power: 36W

• 46V

• 700mA

#### **Dimensions**

• Measurement: 1200mm x 50mm • Cutout: 1210mm x 52mm

· Height: 95mm

· Ceiling height: 150mm

# Description

Trimless Recessed FUSION Linear profile with General Light (GL1200) insert and DALI Dim driver; white profile channel (RAL 9016); LED 32W; measurement 1200mm x 50mm; CCT 2700K with an LED Output of 3600lm; high colour rendering at an index of CRI90; after a lifetime of 50000h min. 80% of the luminous flux with energy efficient SAMSUNG LED Chips; 5 years warranty; wide beam characteristic with 105° beam angle; lighting perfectly suitable for reading, writing as well as computer and control work; degree of housing protection according to DIN EN 60529 (IP20)

# Light distribution



## **Technical drawing**





CB C€









1210x52mm





SAMSUNG