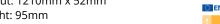

#### **Dimensions**

• Measurement: 1200mm x 50mm • Cutout: 1210mm x 52mm

· Height: 95mm

· Ceiling height: 150mm