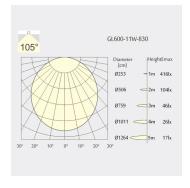

# Optics

• Beam angle: 105°

## Description

FUSION Linear profile with General Light (GL1200) insert and DALI Dim driver as pendant installation; white profile channel (RAL 9016); LED 32W; measurement 1200mm x 50mm; CCT 2700K with an LED Output of 3600lm; high colour rendering at an index of CRI90; after a lifetime of 50000h min. 80% of the luminous flux with energy efficient SAMSUNG LED Chips; 5 years warranty; wide beam characteristic with 105° beam angle; lighting perfectly suitable for reading, writing as well as computer and control work; degree of housing protection according to DIN EN 60529 (IP20)

# Light distribution