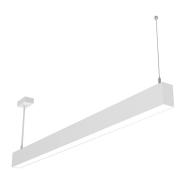

#### General

- Indoor
- Linear System
- Pendant installation
- · Version: square
- · Housing: white
- · Reflector: none
- IP 20

#### **Dimensions**

• Measurement: 1200mm x 50mm

• Height: 95mm

## Description

FUSION Linear profile with General Light (GL1200) insert and DALI Dim driver as pendant installation; white profile channel (RAL 9016); LED 32W; measurement 1200mm x 50mm; CCT 2700K with an LED Output of 3600lm; high colour rendering at an index of CRI90; after a lifetime of 50000h min. 80% of the luminous flux with energy efficient SAMSUNG LED Chips; 5 years warranty; wide beam characteristic with 105° beam angle; lighting perfectly suitable for reading, writing as well as computer and control work; degree of housing protection according to DIN EN 60529 (IP20)