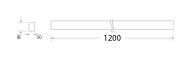

#### **Dimensions**

• Measurement: 1200mm x 50mm

• Height: 95mm

# **Technical drawing**

The technical data represent rated values for an ambient temperature of 25°C. The data values for the luminous flux are initially subject to a tolerance of +/- 10%, those for the electrical connected load are initially subject to a tolerance of +/- 150 K. No liability is assumed for typographical or printing errors. The general terms and conditions of NEKO Lighting AG apply.