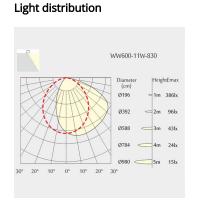

000h@L80B10
- SDCM: 3

# Optics

• Beam angle: Wall Washer

### Electric

- LED Driver: none
- LED Power: 16W
- System Power: 18W
- 46V
- 350mA

### Dimensions

- Measurement: 608mm x 45mm
- Height: 20mm
- Net Weight: 220g
- Gross Weight: 240g

# Description

FUSION Linear Wall Washer Module as profile insert; white surface (RAL 9016) and matte reflector; measurement 608mm x 45mm; Wall Washer's weight is approximately 220g; CCT 3000K with an LED Output of 1900lm; high color rendering at an index of CRI90; after a lifetime of 50000h min. 80% of the luminous flux with energy efficient SAMSUNG LED Chips; 5 years warranty; lighting perfectly suitable for a wide illumination of wall surfaces to allow homogeneous light distribution; degree of housing protection according to DIN EN 60529 (IP20)



# **Technical drawing**











The technical data represent rated values for an ambient temperature of 25°C. The data values for the luminous flux are initially subject to a tolerance of +/- 10%, those for the electrical connected load are initially subject to a tolerance of +/- 10%, and those for the colour temperature are initially subject to a tolerance of +/- 150 K. No liability is assumed for typographical or printing errors. The general terms and conditions of NEKO Lighting AG apply.