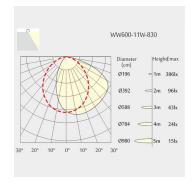

tics

· Beam angle: Wall Washer

#### Electric

- LED Driver: none • LED Power: 16W • System Power: 18W
- 46V • 350mA

# **Dimensions**

• Measurement: 608mm x 45mm

• Height: 20mm · Net Weight: 220g · Gross Weight: 240g

# Description

FUSION Linear Wall Washer Module as profile insert; white surface (RAL 9016) and matte reflector; measurement 608mm x 45mm; Wall Washer's weight is approximately 220g; CCT 2700K with an LED Output of 1800lm; high color rendering at an index of CRI90; after a lifetime of 50000h min. 80% of the luminous flux with energy efficient SAMSUNG LED Chips; 5 years warranty; lighting perfectly suitable for a wide illumination of wall surfaces to allow homogeneous light distribution; degree of housing protection according to DIN EN 60529 (IP20)

## Light distribution



## **Technical drawing**





CB (E RoHS









The technical data represent rated values for an ambient temperature of 25°C. The data values for the luminous flux are initially subject to a tolerance of +/- 10%, those for the electrical connected load are initially subject to a tolerance of +/- 150 K. No liability is assumed for typographical or printing errors. The general terms and conditions of NEKO Lighting AG apply.