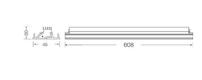

# **Dimensions**

• Measurement: 608mm x 45mm

• Height: 20mm · Net Weight: 220g · Gross Weight: 240g

## **Technical drawing**

CB (E RoHS

The technical data represent rated values for an ambient temperature of 25°C. The data values for the luminous flux are initially subject to a tolerance of +/- 10%, those for the electrical connected load are initially subject to a tolerance of +/- 150 K. No liability is assumed for typographical or printing errors. The general terms and conditions of NEKO Lighting AG apply.