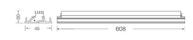

#### Dimensions

- Measurement: 608mm x 45mm
- Height: 20mm
- Net Weight: 220g
- Gross Weight: 240g

# Description

FUSION Linear Wall Washer Module as profile insert; white surface (RAL 9016) and matte reflector; measurement 608mm x 45mm; Wall Washer's weight is approximately 220g; CCT 4000K with an LED Output of 2300lm; decent color rendering at an index of CRI80; after a lifetime of 50000h min. 80% of the luminous flux with energy efficient SAMSUNG LED Chips; 5 years warranty; lighting perfectly suitable for a wide illumination of wall surfaces to allow homogeneous light distribution; degree of housing protection according to DIN EN 60529 (IP20)