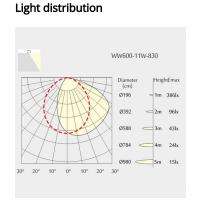

# Optics

• Beam angle: Wall Washer

# Description

FUSION Linear Wall Washer Module as profile insert; white surface (RAL 9016) and matte reflector; measurement 608mm x 45mm; Wall Washer's weight is approximately 220g; CCT 4000K with an LED Output of 2300lm; decent color rendering at an index of CRI80; after a lifetime of 50000h min. 80% of the luminous flux with energy efficient SAMSUNG LED Chips; 5 years warranty; lighting perfectly suitable for a wide illumination of wall surfaces to allow homogeneous light distribution; degree of housing protection according to DIN EN 60529 (IP20)