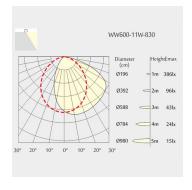

Beam angle: Wall Washer

#### Electric

- LED Driver: none • LED Power: 16W • System Power: 18W
- 46V • 350mA

### **Dimensions**

• Measurement: 608mm x 45mm

• Height: 20mm · Net Weight: 220g · Gross Weight: 240g

#### Description

FUSION Linear Wall Washer Module as profile insert; white surface (RAL 9016) and matte reflector; measurement 608mm x 45mm; Wall Washer's weight is approximately 220g; CCT 3000K with an LED Output of 2100lm; decent color rendering at an index of CRI80; after a lifetime of 50000h min. 80% of the luminous flux with energy efficient SAMSUNG LED Chips; 5 years warranty; lighting perfectly suitable for a wide illumination of wall surfaces to allow homogeneous light distribution; degree of housing protection according to DIN EN 60529 (IP20)

## Light distribution



#### **Technical drawing**





CB (E RoHS









The technical data represent rated values for an ambient temperature of 25°C. The data values for the luminous flux are initially subject to a tolerance of +/- 10%, those for the electrical connected load are initially subject to a tolerance of +/- 150 K. No liability is assumed for typographical or printing errors. The general terms and conditions of NEKO Lighting AG apply.