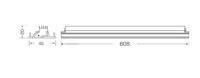

### **Dimensions**

• Measurement: 608mm x 45mm

• Height: 20mm · Net Weight: 220g · Gross Weight: 240g

#### **Technical drawing**

CB (E RoHS

The technical data represent rated values for an ambient temperature of 25°C. The data values for the luminous flux are initially subject to a tolerance of +/- 10%, those for the electrical connected load are initially subject to a tolerance of +/- 150 K. No liability is assumed for typographical or printing errors. The general terms and conditions of NEKO Lighting AG apply.