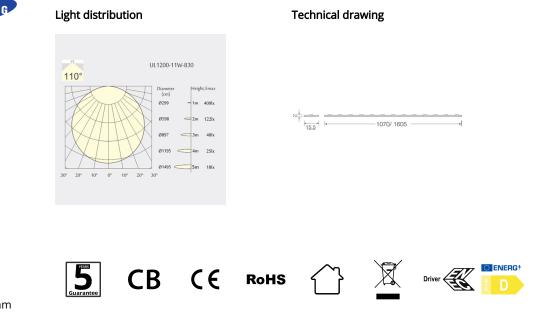

#### Optics

• Beam angle: 110°

#### Dimensions

- Measurement: 1070mm x 15.5mm
- Height: 2mm
- Net Weight: 24g
- Gross Weight: 60g

### Description

FUSION Linear Uplight Module as profile insert; measurement 1070mm x 15.5mm; Uplight's weight is approximately 24g; CCT 4000K with an LED Output of 2300lm; decent color rendering at an index of CRI80; after a lifetime of 50000h min. 80% of the luminous flux with energy efficient SAMSUNG LED Chips; 5 years warranty; wide beam characteristic with 110° beam angle; lighting perfectly suitable for reading, writing as well as computer and control work