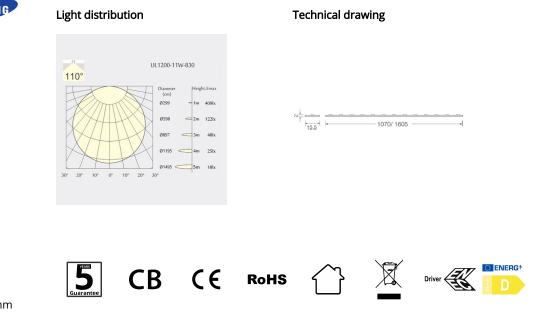

#### Optics

• Beam angle: 110°

#### Dimensions

- Measurement: 1070mm x 15.5mm
- Height: 2mm
- Net Weight: 24g
- Gross Weight: 60g

### Description

FUSION Linear Uplight Module as profile insert; measurement 1070mm x 15.5mm; Uplight's weight is approximately 24g; CCT 3000K with an LED Output of 2100lm; decent color rendering at an index of CRI80; after a lifetime of 50000h min. 80% of the luminous flux with energy efficient SAMSUNG LED Chips; 5 years warranty; wide beam characteristic with 110° beam angle; lighting perfectly suitable for reading, writing as well as computer and control work