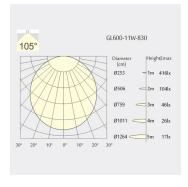

ics

• Beam angle: 105°

#### Electric

• LED Driver: none • LED Power: 11W • System Power: 13W

• 46V

• 250mA

#### **Dimensions**

• Measurement: 594mm x 38mm

· Height: 29mm · Net Weight: 220g · Gross Weight: 240g

# Description

FUSION Linear General Light Module as profile insert with white opal cover; measurement 594mm x 38mm; General Light's weight is approximately 220g; CCT 4000K with an LED Output of 1700lm; high color rendering at an index of CRI90; after a lifetime of 50000h min. 80% of the luminous flux with energy efficient SAMSUNG LED Chips; 5 years warranty; wide beam characteristic with 105° beam angle; lighting perfectly suitable for reading, writing as well as computer and control work; degree of housing protection according to DIN EN 60529 (IP20)

# Light distribution



## **Technical drawing**