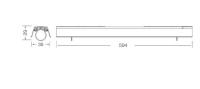

#### **Dimensions**

• Measurement: 594mm x 38mm

· Height: 29mm · Net Weight: 220g · Gross Weight: 240g

## **Technical drawing**